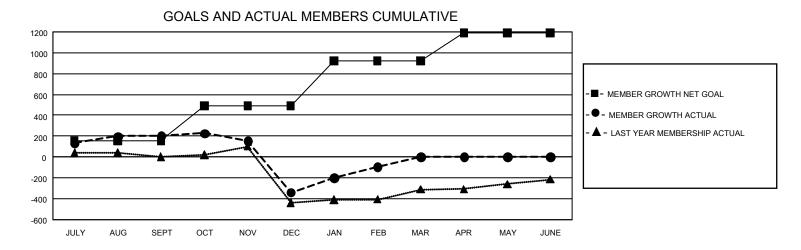

| Members               |                           |                         |                                                    |  |  |  |  |  |
|-----------------------|---------------------------|-------------------------|----------------------------------------------------|--|--|--|--|--|
| RESULTS FOR 2023-2024 |                           |                         |                                                    |  |  |  |  |  |
| QUARTER               | MEMBER GROWTH NET<br>GOAL | MEMBER GROWTH<br>ACTUAL | DROPPED MEMBERS<br>ACTUAL (including<br>transfers) |  |  |  |  |  |
| JULY/AUG/SE           | PT 155                    | 537                     | 306                                                |  |  |  |  |  |
| OCT/NOV/DE            | C 335                     | 712                     | 1,224                                              |  |  |  |  |  |
| JAN/FEB/MAF           | R 430                     | 450                     | 166                                                |  |  |  |  |  |
| APR/MAY/JUN           | NE 270                    | 0                       | 0                                                  |  |  |  |  |  |