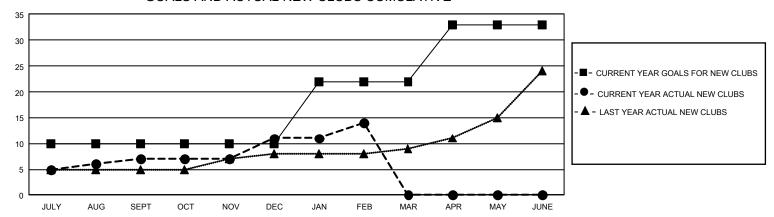

## GMT Constitutional Area 8, Group B

REPORT DOES NOT INCLUDE CLUBS IN UNDISTRICTED AREAS.

|                       | Club          | os        |               |            |  |
|-----------------------|---------------|-----------|---------------|------------|--|
| RESULTS FOR 2023-2024 |               |           |               |            |  |
| QUARTER               | NEW CLUB GOAL | NEW CLUBS | DROPPED CLUBS | QUA        |  |
| JULY/AUG/SEPT         | 30            | 7         | 7             | <br>  JULY |  |
| OCT/NOV/DEC           | 0             | 4         | 15            | ОСТ        |  |
| JAN/FEB/MAR           | 36            | 3         | 3             | JAN/       |  |
| APR/MAY/JUNE          | 33            | 0         | 0             | APR        |  |